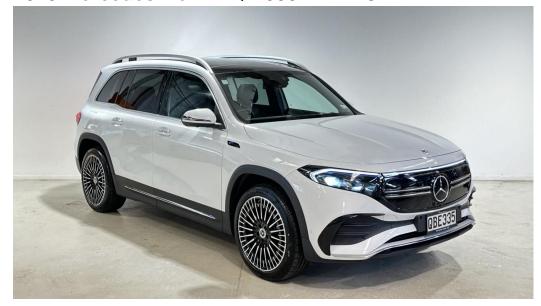

## 2023 Mercedes-Benz EQB 350 4MATIC

## \$84,990 Drive Away

W1N2436122N008373

Litres

Class: Class Model: **EQB** 

Wagon Colour: **Body Type:** Kilometres: 6000 kms **Engine:** 

23357

**Transmission: Reduction Gear Fuel Type:** Electric

**Drive Type:** Four Wheel Drive Doors: 5

Reg Plate: **QBE335** Cylinders: